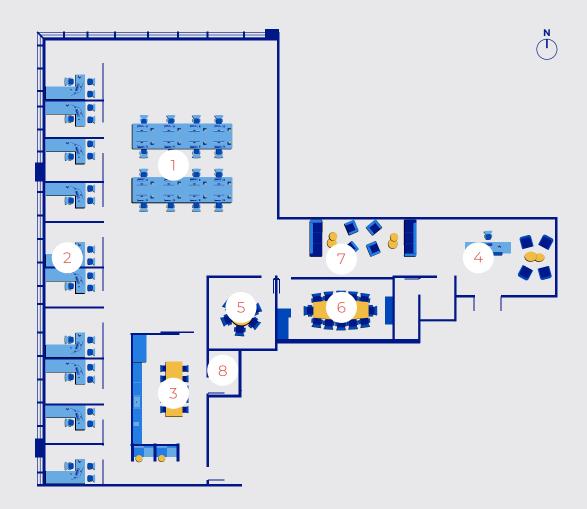

### Built 55 M ST - 2nd Floor | 7,391 SF

- Benching
- 5 Small Conference
- Private Office
- 6 Large Conference

3 Cafe

7 Open Lounge

4 Lobby

8 IT Storage