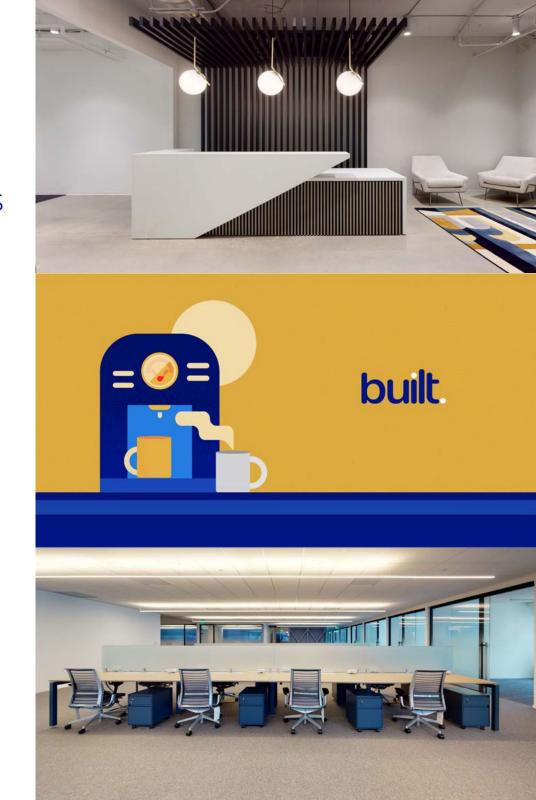

#### Flexibility Without Compromise

Every Built office is fully furnished with modern and inspirational design concepts so that you get the space you need.

## The luxury of dedicated space

Move-in ready with 26 seats and a 1:1 ratio of desks to collaborative seating gives your team a space that empowers them to do their best work.