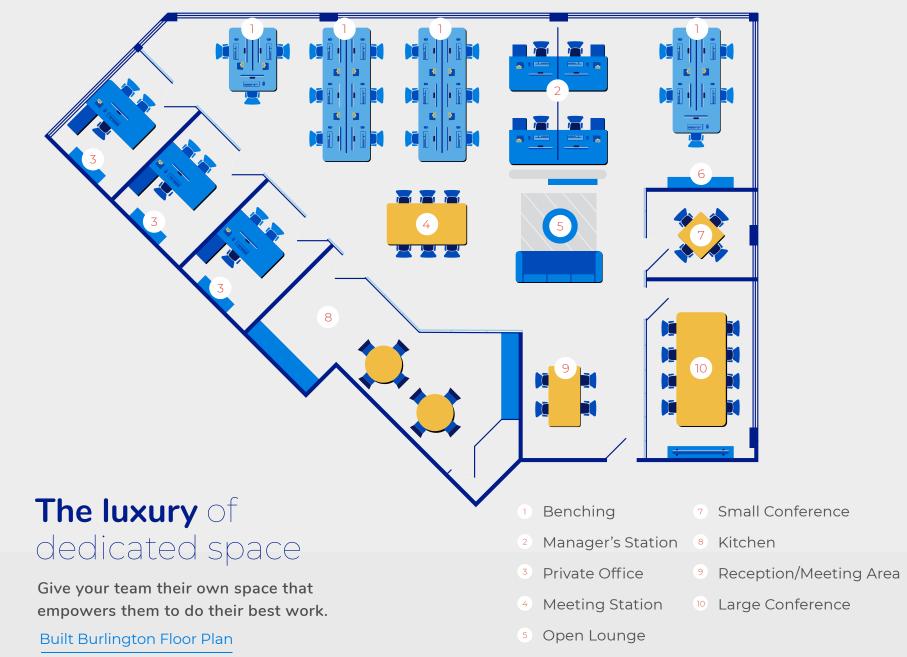

### Flexibility Without Compromise

Every Built office is fully furnished with modern and inspirational design concepts so that you get the space you need.