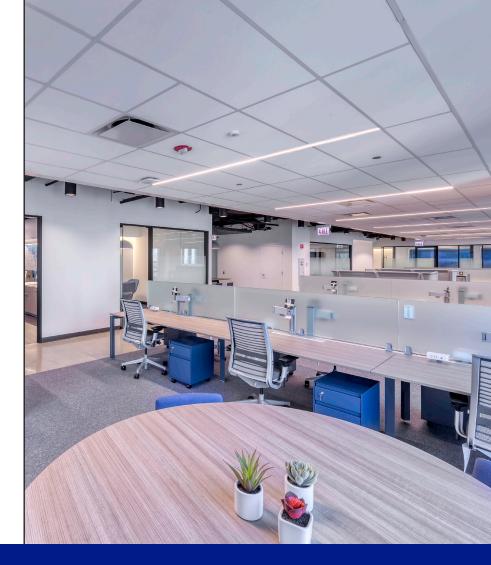

#### Flexibility Without Compromise

Every Built office is fully furnished with modern and inspirational design concepts so that you get the space you need.

# The luxury of dedicated space

Move-in ready with 37 seats and a 1:1 ratio of desks to collaborative seating gives your team a space that empowers them to do their best work.

Built 500 W Monroe - Suite 2630 | 6,544 SF