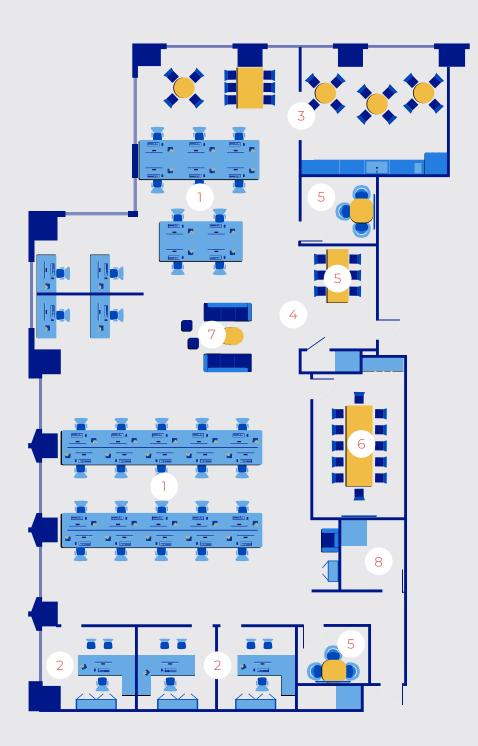

# The luxury of dedicated space

Move-in ready with 37 seats and a 1:1 ratio of desks to collaborative seating gives your team a space that empowers them to do their best work.

Built 500 W Monroe - Suite 2630 | 6,544 SF

| 1 Benching                  | 5 Small Conference |
|-----------------------------|--------------------|
| <sup>2</sup> Private Office | 6 Large Conference |
| <sup>3</sup> Cafe           | 🤊 Open Lounge      |
| 4 Lobby                     | 8 IT Storage       |